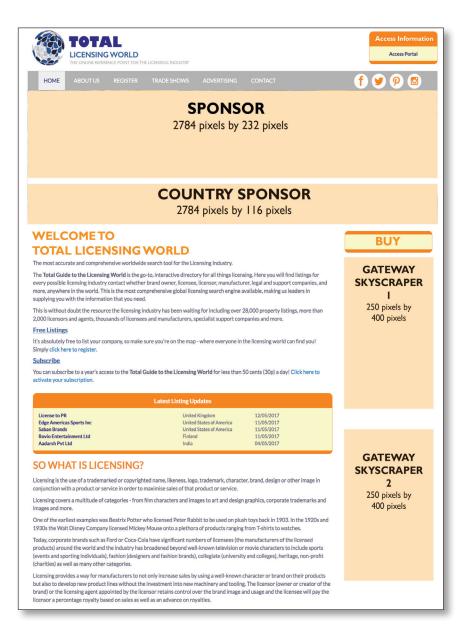

### **SPONSORSHIP**

Sponsors' banners will appear at the top of each page. Advertisers can opt for animated or static ads.

Size 2784 pixels wide by 232 pixels deep. Rich media accepted. Four animations loops maximum. Gif, animated Gif, PNG, JPEG all accepted.

### **COUNTRY SPONSORSHIP**

Each territory will have a single Country Sponsor for 52 weeks. Each time a territory is searched, regardless of the business type, the Country Sponsor's advertisement will appear. Advertisers can opt for animated or static ads.

## GATEWAY SKYSCRAPERS I OR 2

Two Gateway Skyscraper ads will be available on the site. These appear on every page prior to login and will be limited to two companies only. Advertisers can opt for animated or static ads.

Size 250 pixels wide by 400 pixels deep. Rich media accepted. Four animation loops maximum. Gif, animated Gif, PNG, JPEG all accepted.

Cost:

12 months \$2500 / £2000 / €2400