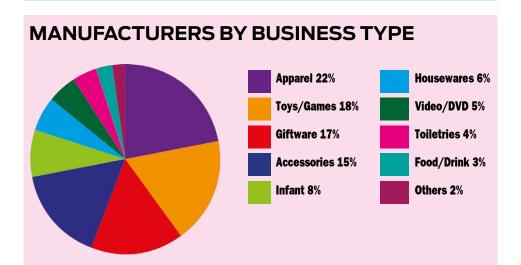

# **TOTAL CIRCULATION BY BUSINESS TYPE** Licensee/Manufacturer 39% Retailer/Buyer 23% Ad/Promotions 17% **Licensing Co 13% Publishing 4%** Others 4%