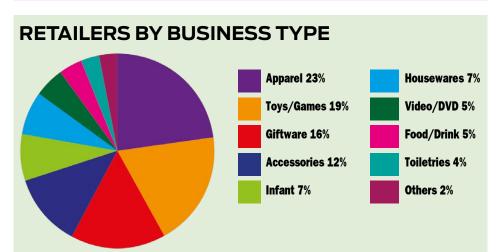

# **TOTAL CIRCULATION BY BUSINESS TYPE** Licensee/Manufacturer 39% Retailer/Buyer 23% Ad/Promotions 17% **Licensing Co 13% Publishing 4%** Others 4%